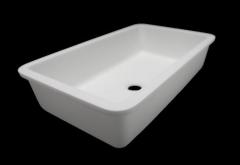

(SP011)

A1231

An integral sink will improve the ergonomics and hygiene of a kitchen or bathroom area, particularly regarding interior commercial applications. Staron's 100% acrylic sinks and bowls are installed in combination with Staron's sheet materials as part of a continuous surface featuring a flawless and seamless, uninterrupted fit. This translates as no gaps or crevices for bacteria or mould to accumulate and grow. Whichever style you choose, Staron's non-porous, hygienic surfaces will always be easy to clean and maintain.