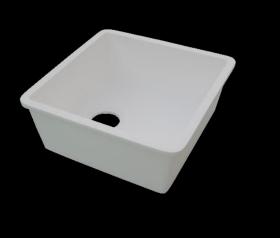

## **Staron**<sup>®</sup> Bowl Series

- Available in 5 different Staron colours
- Overflow Options: Non\*, Back\*, Front

Bright White Quasar White Pure White (BW010)\* (SQ019) (SP016)

\*Warehouse stock

lvory

(SI040)

Pearl

(SP011)

B3200 NEW