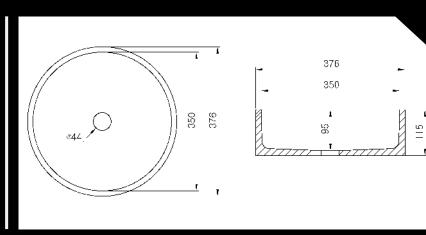

## **Staron**<sup>®</sup> Bowl Series

- Available in 5 different Staron colours
- Overflow Options: Non\*, Back\*, Front

Bright White Quasar White Pure White (BW010)\* (SQ019) (SP016)

\*Warehouse stock

lvory

(SI040)

Pearl

(SP011)

B3200 NEW