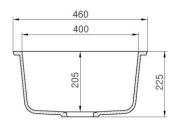

## **Staron**<sup>®</sup> Bowl Series

- Available in 5 different Staron colours
- Overflow Options: Non\*, Back\*, Front

Bright White Quasar White Pure White (BW010)\* (SQ019) (SP016)

\*Warehouse stock

lvory

(SI040)

Pearl

(SP011)

B3200 NEW