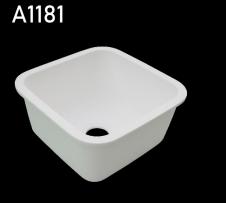

## **Staron**<sup>®</sup> Bowl Series

- Available in 5 different Staron colours
- Overflow Options: Non\*, Back\*, Front

Bright White Quasar White Pure White (BW010)\* (SQ019) (SP016)

\*Warehouse stock

lvory

(SI040)

Pearl

(SP011)

B3200 NEW