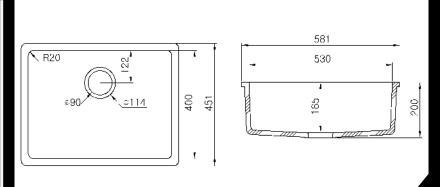

## **Storon**<sup>®</sup> Sink Series

Available in 5 different Staron colours

•

Bright White Quasar White Pure White (BW010)\* (SQ019)

(SP016)

lvory (SI040)

\*Warehouse stock

Pearl

(SP011)

A1231

An integral sink will improve the ergonomics and hygiene of a kitchen or bathroom area, particularly regarding interior commercial applications. Staron's 100% acrylic sinks and bowls are installed in combination with Staron's sheet materials as part of a continuous surface featuring a flawless and seamless, uninterrupted fit. This translates as no gaps or crevices for bacteria or mould to accumulate and grow. Whichever style you choose, Staron's non-porous, hygienic surfaces will always be easy to clean and maintain.