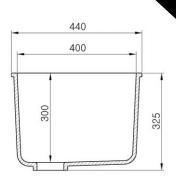

(SP011)

A1231

An integral sink will improve the ergonomics and hygiene of a kitchen or bathroom area, particularly regarding interior commercial applications. Staron's 100% acrylic sinks and bowls are installed in combination with Staron's sheet materials as part of a continuous surface featuring a flawless and seamless, uninterrupted fit. This translates as no gaps or crevices for bacteria or mould to accumulate and grow. Whichever style you choose, Staron's non-porous, hygienic surfaces will always be easy to clean and maintain.

## **Staron**<sup>®</sup> Bowl Series

- Available in 5 different Staron colours
- Overflow Options: Non\*, Back\*, Front

Bright White Quasar White Pure White (BW010)\* (SQ019) (SP016)

\*Warehouse stock

lvory