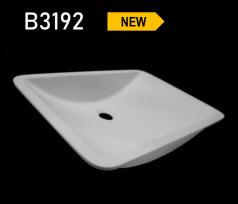

## **Staron**<sup>®</sup> Bowl Series

- Available in 5 different Staron colours
- Overflow Options: Non\*, Back\*, Front

Bright White Quasar White Pure White (BW010)\* (SQ019) (SP016)

\*Warehouse stock

lvory

(SI040)

Pearl

(SP011)

B3200 NEW