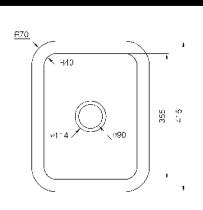

(SP011)

A1231

An integral sink will improve the ergonomics and hygiene of a kitchen or bathroom area, particularly regarding interior commercial applications. Staron's 100% acrylic sinks and bowls are installed in combination with Staron's sheet materials as part of a continuous surface featuring a flawless and seamless, uninterrupted fit. This translates as no gaps or crevices for bacteria or mould to accumulate and grow. Whichever style you choose, Staron's non-porous, hygienic surfaces will always be easy to clean and maintain.