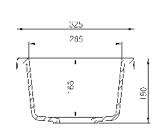

(SP011)

A1231

An integral sink will improve the ergonomics and hygiene of a kitchen or bathroom area, particularly regarding interior commercial applications. Staron's 100% acrylic sinks and bowls are installed in combination with Staron's sheet materials as part of a continuous surface featuring a flawless and seamless, uninterrupted fit. This translates as no gaps or crevices for bacteria or mould to accumulate and grow. Whichever style you choose, Staron's non-porous, hygienic surfaces will always be easy to clean and maintain.