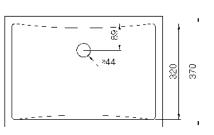

(SP011)

A1231

An integral sink will improve the ergonomics and hygiene of a kitchen or bathroom area, particularly regarding interior commercial applications. Staron's 100% acrylic sinks and bowls are installed in combination with Staron's sheet materials as part of a continuous surface featuring a flawless and seamless, uninterrupted fit. This translates as no gaps or crevices for bacteria or mould to accumulate and grow. Whichever style you choose, Staron's non-porous, hygienic surfaces will always be easy to clean and maintain.