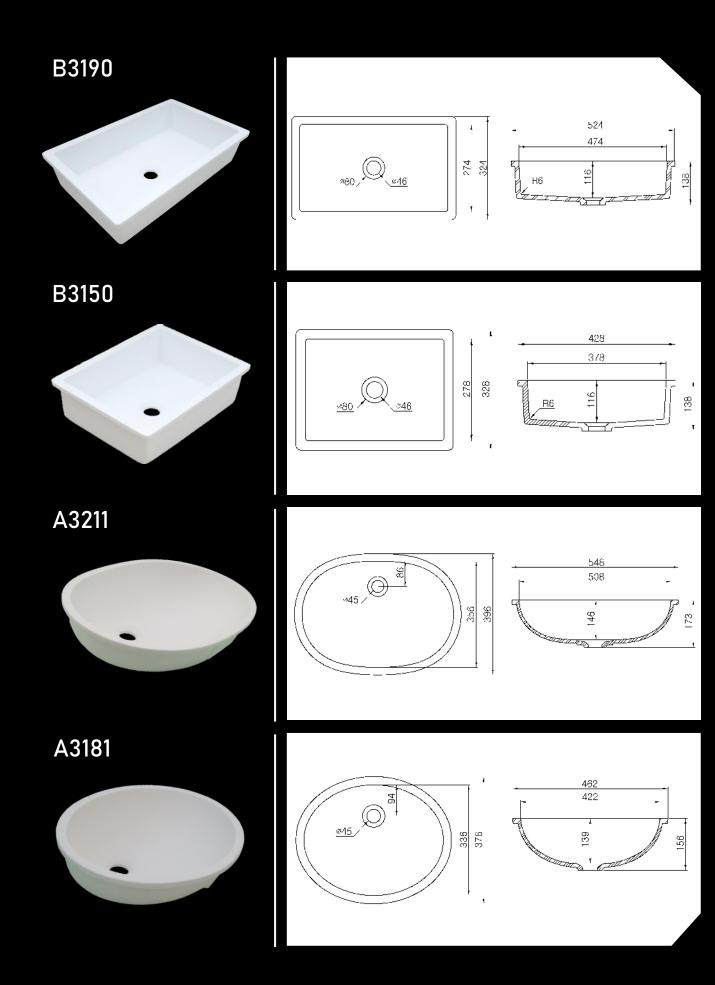

## Sink & Bowl Series

## **Storon**<sup>®</sup> Sink Series

Available in 5 different Staron colours

•

Bright White Quasar White Pure White (BW010)\* (SQ019)

(SP016)

lvory (SI040)

\*Warehouse stock

Pearl

## **Staron**<sup>®</sup> Bowl Series

- Available in 5 different Staron colours
- Overflow Options: Non\*, Back\*, Front

Bright White Quasar White Pure White (BW010)\* (SQ019) (SP016)

\*Warehouse stock

lvory