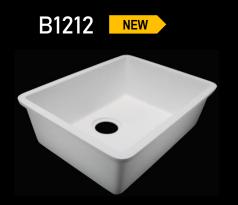

## **Staron**<sup>®</sup> Bowl Series

- Available in 5 different Staron colours
- Overflow Options: Non\*, Back\*, Front

Bright White Quasar White Pure White (BW010)\* (SQ019) (SP016)

\*Warehouse stock

lvory

(SI040)

Pearl

(SP011)

B3200 NEW