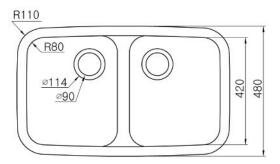

## Sink & Bowl Series



## **Storon**<sup>®</sup> Sink Series

Available in 5 different Staron colours

•

Bright White Quasar White Pure White (BW010)\* (SQ019)

(SP016)

lvory (SI040)

\*Warehouse stock







Pearl

(SP011)









































A1231







An integral sink will improve the ergonomics and hygiene of a kitchen or bathroom area, particularly regarding interior commercial applications. Staron's 100% acrylic sinks and bowls are installed in combination with Staron's sheet materials as part of a continuous surface featuring a flawless and seamless, uninterrupted fit. This translates as no gaps or crevices for bacteria or mould to accumulate and grow. Whichever style you choose, Staron's non-porous, hygienic surfaces will always be easy to clean and maintain.

## **Staron**<sup>®</sup> Bowl Series

- Available in 5 different Staron colours
- Overflow Options: Non\*, Back\*, Front

Bright White Quasar White Pure White (BW010)\* (SQ019) (SP016)

\*Warehouse stock

lvory

(SI040)

Pearl

(SP011)