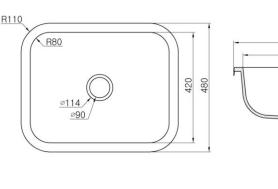

## **Storon**<sup>®</sup> Sink Series

Available in 5 different Staron colours

•

Bright White Quasar White Pure White (BW010)\* (SQ019)

(SP016)

lvory (SI040)

\*Warehouse stock

Pearl

(SP011)

A1231

An integral sink will improve the ergonomics and hygiene of a kitchen or bathroom area, particularly regarding interior commercial applications. Staron's 100% acrylic sinks and bowls are installed in combination with Staron's sheet materials as part of a continuous surface featuring a flawless and seamless, uninterrupted fit. This translates as no gaps or crevices for bacteria or mould to accumulate and grow. Whichever style you choose, Staron's non-porous, hygienic surfaces will always be easy to clean and maintain.