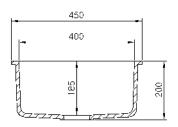

## **Staron**<sup>®</sup> Bowl Series

- Available in 5 different Staron colours
- Overflow Options: Non\*, Back\*, Front

Bright White Quasar White Pure White (BW010)\* (SQ019) (SP016)

\*Warehouse stock

lvory

(SI040)

Pearl

(SP011)

B3200 NEW