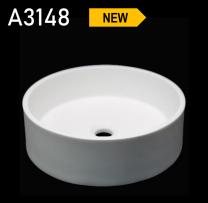

## **Staron**<sup>®</sup> Bowl Series

- Available in 5 different Staron colours
- Overflow Options: Non\*, Back\*, Front

Bright White Quasar White Pure White (BW010)\* (SQ019) (SP016)

\*Warehouse stock

lvory

(SI040)

Pearl

(SP011)

B3200 NEW