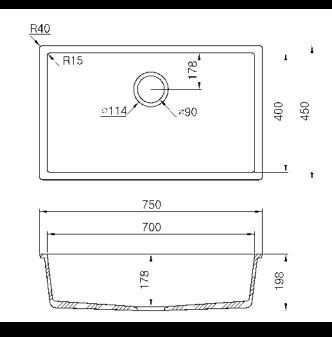

## Sink & Bowl Series



## **Storon**<sup>®</sup> Sink Series

Available in 5 different Staron colours

•

Bright White Quasar White Pure White (BW010)\* (SQ019)

(SP016)

lvory (SI040)

\*Warehouse stock







Pearl

(SP011)









































A1231







An integral sink will improve the ergonomics and hygiene of a kitchen or bathroom area, particularly regarding interior commercial applications. Staron's 100% acrylic sinks and bowls are installed in combination with Staron's sheet materials as part of a continuous surface featuring a flawless and seamless, uninterrupted fit. This translates as no gaps or crevices for bacteria or mould to accumulate and grow. Whichever style you choose, Staron's non-porous, hygienic surfaces will always be easy to clean and maintain.

## **Staron**<sup>®</sup> Bowl Series

- Available in 5 different Staron colours
- Overflow Options: Non\*, Back\*, Front

Bright White Quasar White Pure White (BW010)\* (SQ019) (SP016)

\*Warehouse stock

lvory

(SI040)

Pearl

(SP011)