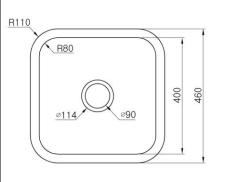

## **Staron**<sup>®</sup> Bowl Series

- Available in 5 different Staron colours
- Overflow Options: Non\*, Back\*, Front

Bright White Quasar White Pure White (BW010)\* (SQ019) (SP016)

\*Warehouse stock

lvory

(SI040)

Pearl

(SP011)

B3200 NEW