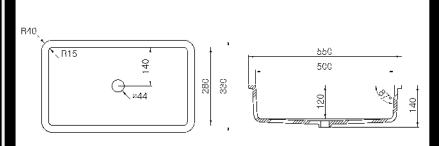

## **Staron**<sup>®</sup> Bowl Series

- Available in 5 different Staron colours
- Overflow Options: Non\*, Back\*, Front

Bright White Quasar White Pure White (BW010)\* (SQ019) (SP016)

\*Warehouse stock

lvory

(SI040)

Pearl

(SP011)

B3200 NEW