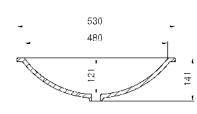

## **Staron**<sup>®</sup> Bowl Series

- Available in 5 different Staron colours
- Overflow Options: Non\*, Back\*, Front

Bright White Quasar White Pure White (BW010)\* (SQ019) (SP016)

\*Warehouse stock

lvory

(SI040)

Pearl

(SP011)

B3200 NEW