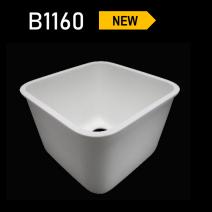

(SP011)

A1231

An integral sink will improve the ergonomics and hygiene of a kitchen or bathroom area, particularly regarding interior commercial applications. Staron's 100% acrylic sinks and bowls are installed in combination with Staron's sheet materials as part of a continuous surface featuring a flawless and seamless, uninterrupted fit. This translates as no gaps or crevices for bacteria or mould to accumulate and grow. Whichever style you choose, Staron's non-porous, hygienic surfaces will always be easy to clean and maintain.

## **Staron**<sup>®</sup> Bowl Series

- Available in 5 different Staron colours
- Overflow Options: Non\*, Back\*, Front

Bright White Quasar White Pure White (BW010)\* (SQ019) (SP016)

\*Warehouse stock

lvory