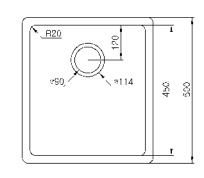

(SP011)

A1231

An integral sink will improve the ergonomics and hygiene of a kitchen or bathroom area, particularly regarding interior commercial applications. Staron's 100% acrylic sinks and bowls are installed in combination with Staron's sheet materials as part of a continuous surface featuring a flawless and seamless, uninterrupted fit. This translates as no gaps or crevices for bacteria or mould to accumulate and grow. Whichever style you choose, Staron's non-porous, hygienic surfaces will always be easy to clean and maintain.