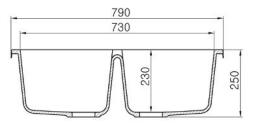

## Sink & Bowl Series



## **Storon**<sup>®</sup> Sink Series

Available in 5 different Staron colours

•

Bright White Quasar White Pure White (BW010)\* (SQ019)

(SP016)

lvory (SI040)

\*Warehouse stock







Pearl

(SP011)









































A1231







An integral sink will improve the ergonomics and hygiene of a kitchen or bathroom area, particularly regarding interior commercial applications. Staron's 100% acrylic sinks and bowls are installed in combination with Staron's sheet materials as part of a continuous surface featuring a flawless and seamless, uninterrupted fit. This translates as no gaps or crevices for bacteria or mould to accumulate and grow. Whichever style you choose, Staron's non-porous, hygienic surfaces will always be easy to clean and maintain.

## **Staron**<sup>®</sup> Bowl Series

- Available in 5 different Staron colours
- Overflow Options: Non\*, Back\*, Front

Bright White Quasar White Pure White (BW010)\* (SQ019) (SP016)

\*Warehouse stock

lvory

(SI040)

Pearl

(SP011)











B