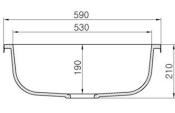

(SP011)

A1231

An integral sink will improve the ergonomics and hygiene of a kitchen or bathroom area, particularly regarding interior commercial applications. Staron's 100% acrylic sinks and bowls are installed in combination with Staron's sheet materials as part of a continuous surface featuring a flawless and seamless, uninterrupted fit. This translates as no gaps or crevices for bacteria or mould to accumulate and grow. Whichever style you choose, Staron's non-porous, hygienic surfaces will always be easy to clean and maintain.