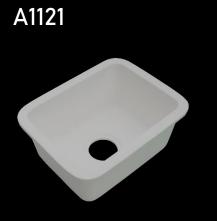

(SP011)

A1231

An integral sink will improve the ergonomics and hygiene of a kitchen or bathroom area, particularly regarding interior commercial applications. Staron's 100% acrylic sinks and bowls are installed in combination with Staron's sheet materials as part of a continuous surface featuring a flawless and seamless, uninterrupted fit. This translates as no gaps or crevices for bacteria or mould to accumulate and grow. Whichever style you choose, Staron's non-porous, hygienic surfaces will always be easy to clean and maintain.