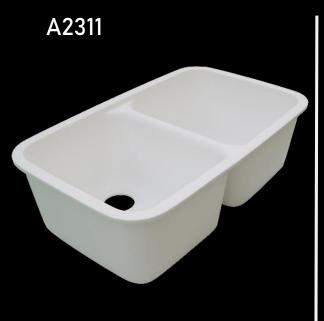

## Sink & Bowl Series



## **Storon**<sup>®</sup> Sink Series

Available in 5 different Staron colours

•

Bright White Quasar White Pure White (BW010)\* (SQ019)

(SP016)

lvory (SI040)

\*Warehouse stock







Pearl

(SP011)









































A1231







An integral sink will improve the ergonomics and hygiene of a kitchen or bathroom area, particularly regarding interior commercial applications. Staron's 100% acrylic sinks and bowls are installed in combination with Staron's sheet materials as part of a continuous surface featuring a flawless and seamless, uninterrupted fit. This translates as no gaps or crevices for bacteria or mould to accumulate and grow. Whichever style you choose, Staron's non-porous, hygienic surfaces will always be easy to clean and maintain.

## **Staron**<sup>®</sup> Bowl Series

- Available in 5 different Staron colours
- Overflow Options: Non\*, Back\*, Front

Bright White Quasar White Pure White (BW010)\* (SQ019) (SP016)

\*Warehouse stock

lvory

(SI040)

Pearl

(SP011)