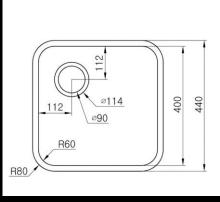

(SP011)

A1231

An integral sink will improve the ergonomics and hygiene of a kitchen or bathroom area, particularly regarding interior commercial applications. Staron's 100% acrylic sinks and bowls are installed in combination with Staron's sheet materials as part of a continuous surface featuring a flawless and seamless, uninterrupted fit. This translates as no gaps or crevices for bacteria or mould to accumulate and grow. Whichever style you choose, Staron's non-porous, hygienic surfaces will always be easy to clean and maintain.

## **Staron**<sup>®</sup> Bowl Series

- Available in 5 different Staron colours
- Overflow Options: Non\*, Back\*, Front

Bright White Quasar White Pure White (BW010)\* (SQ019) (SP016)

\*Warehouse stock

lvory